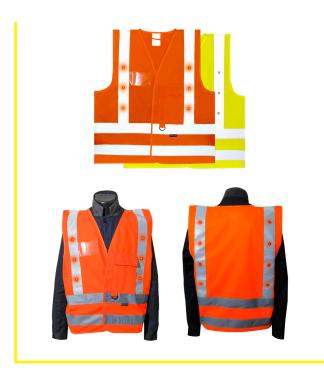

# LED VEST - K-Safe

Réf. Orange: PR41-GO14-L/XL/XXL/XXXL Réf. Jaune: PR41-GJ14-L/XL/XXL/XXXL

#### **ACTIVE SAFETY**

The 14 LED lighting combined with the reflective strips will allow you to be visible and safe in all circumstances, day and night. The K-Safe LED vest is a real individual safety equipment.

Equipped with 14 red LEDs, it has several functions of lighting:

- · Slow flashing and quick flashing
- Steady light
- Off

## **TECHNICAL SPECIFICATIONS**

- Vest color : yellow or orange
- LED color : red
- Number of red LED: 14 (6 front, 8 back)
- Materials : 100% polyester fabric
- Available sizes: L, XL, XXL and XXXL
- Weight: 0.250 kg
- Reflective strips
- LED autonomy:
  - \* 65h on steady light
  - \* 80h eon guick flashing
  - \* up to 135h on slow flashing
- Power supply: 2 AA batteries (included)
- Transparent exterior business card slot
- External velcro pocket and pen slot
- Inside velcro pocket
- Key ring
- · Material warranty: 1 year